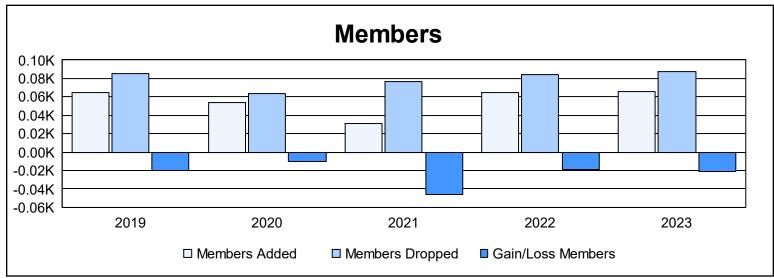

District U 3 As of June 2023 Cumulative

| Year      | New<br>Clubs | Dropped<br>Clubs | Gain/<br>Loss<br>Clubs | New<br>Members | Charter<br>Members | Reinstate<br>Members | Transfer<br>Members | Total<br>Member<br>Added | Total<br>Members<br>Dropped | Gain/<br>Loss<br>Members |
|-----------|--------------|------------------|------------------------|----------------|--------------------|----------------------|---------------------|--------------------------|-----------------------------|--------------------------|
| 2018-2019 | 0            | 0                | 0                      | 60             | 1                  | 2                    | 2                   | 65                       | 85                          | -20                      |
| 2019-2020 | 0            | 0                | 0                      | 52             | 0                  | 2                    | 0                   | 54                       | 64                          | -10                      |
| 2020-2021 | 0            | 0                | 0                      | 27             | 0                  | 3                    | 1                   | 31                       | 77                          | -46                      |
| 2021-2022 | 0            | 1                | -1                     | 62             | 0                  | 2                    | 1                   | 65                       | 84                          | -19                      |
| 2022-2023 | 0            | 0                | 0                      | 57             | 1                  | 3                    | 5                   | 66                       | 87                          | -21                      |
| Average   | 0            | 0                | 0                      | 52             | 0                  | 2                    | 2                   | 56                       | 79                          | -23                      |