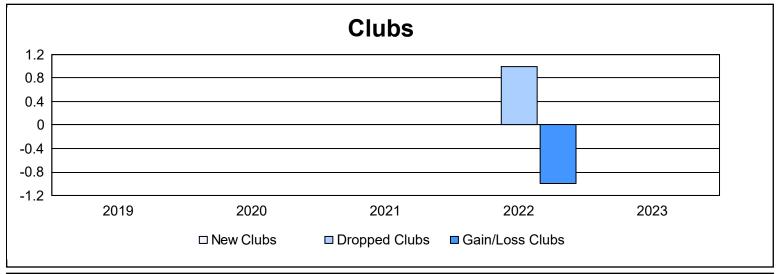

District U 3 As of June 2023 Cumulative

| Year      | New<br>Clubs | Dropped<br>Clubs | Gain/<br>Loss<br>Clubs | New<br>Members | Charter<br>Members | Reinstate<br>Members | Transfer<br>Members | Total<br>Member<br>Added | Total<br>Members<br>Dropped | Gain/<br>Loss<br>Members |
|-----------|--------------|------------------|------------------------|----------------|--------------------|----------------------|---------------------|--------------------------|-----------------------------|--------------------------|
| 2018-2019 | 0            | 0                | 0                      | 60             | 1                  | 2                    | 2                   | 65                       | 85                          | -20                      |
| 2019-2020 | 0            | 0                | 0                      | 52             | 0                  | 2                    | 0                   | 54                       | 64                          | -10                      |
| 2020-2021 | 0            | 0                | 0                      | 27             | 0                  | 3                    | 1                   | 31                       | 77                          | -46                      |
| 2021-2022 | 0            | 1                | -1                     | 62             | 0                  | 2                    | 1                   | 65                       | 84                          | -19                      |
| 2022-2023 | 0            | 0                | 0                      | 57             | 1                  | 3                    | 5                   | 66                       | 87                          | -21                      |
| Average   | 0            | 0                | 0                      | 52             | 0                  | 2                    | 2                   | 56                       | 79                          | -23                      |